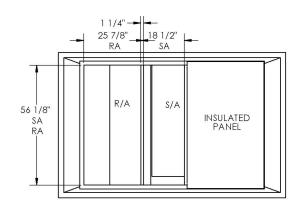

## Cambridgeport

SUBMITTAL

Part Number 2017294

| SUBMITTED TO |  |
|--------------|--|
| COMPANY      |  |
| JOB NAME     |  |
| EQUIPMENT    |  |
| SIGNATURE    |  |
| DATE         |  |

MATERIAL: 18GA,(0.0516) 208.9 LBS.

## **FEATURES**

ONE PIECE WELDED CONSTRUCTION

FACTORY INSTALLED SUPPLY TRANSITIONS

FULLY INSULATED

DESIGNED FOR EVEN WEIGHT DISTRIBUTION

FABRICATED OF HEAVY GAUGE G90 GALVANIZED STEEL

ALL WELDS SPRAYED WITH GALVANIZING COMPOUND

GASKET PROVIDED FOR UNIT TO ADAPTER SEALING