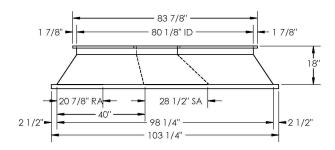

## Cambridgeport

SUBMITTAL

Part Number 2017294

| SUBMITTED TO |  |
|--------------|--|
| COMPANY      |  |
| JOB NAME     |  |
| EQUIPMENT    |  |
| SIGNATURE    |  |
| DATE         |  |

MATERIAL: 18GA,(0.0516) 208.9 LBS.

## **FEATURES**

ONE PIECE WELDED CONSTRUCTION

FACTORY INSTALLED SUPPLY TRANSITIONS

FULLY INSULATED

DESIGNED FOR EVEN WEIGHT DISTRIBUTION

FABRICATED OF HEAVY GAUGE G90 GALVANIZED STEEL

ALL WELDS SPRAYED WITH GALVANIZING COMPOUND

## CAMBRIDGEPORT STRONGLY RECOMMENDS CONFIRMING THE DIMENSIONS ON THIS SUBMITTAL

CURB ADAPTERS ARE BASED ON UNIT MANUFACTURERS STANDARD CURB DIMENSIONS.
CAMBRIDGEPORT CANNOT BE RESPONSIBLE FOR ANY DEVIATIONS FROM FACTORY DIMENSIONS OR INCORRECT MODEL NUMBERS.