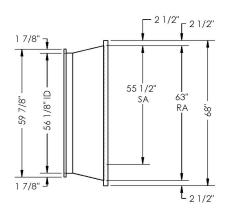

## Cambridgeport

SUBMITTAL

Part Number 2017294

| SUBMITTED TO |  |
|--------------|--|
| COMPANY      |  |
| JOB NAME     |  |
| EQUIPMENT    |  |
| SIGNATURE    |  |
| DATE         |  |

MATERIAL: 18GA,(0.0516) 208.9 LBS.

## **FEATURES**

ONE PIECE WELDED CONSTRUCTION

FACTORY INSTALLED SUPPLY TRANSITIONS

FULLY INSULATED

DESIGNED FOR EVEN WEIGHT DISTRIBUTION

FABRICATED OF HEAVY GAUGE G90 GALVANIZED STEEL

ALL WELDS SPRAYED WITH GALVANIZING COMPOUND

GASKET PROVIDED FOR UNIT TO ADAPTER SEALING