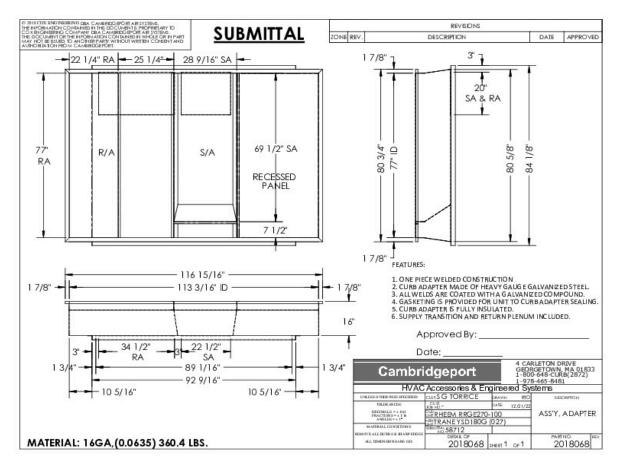

## **FEATURES**

ONE PIECE WELDED CONSTRUCTION

FACTORY INSTALLED SUPPLY TRANSITIONS

**FULLY INSULATED** 

DESIGNED FOR EVEN WEIGHT DISTRIBUTION

FABRICATED OF HEAVY GAUGE G90 GALVANIZED STEEL

ALL WELDS SPRAYED WITH GALVANIZING COMPOUND

GASKET PROVIDED FOR UNIT TO ADAPTER SEALING