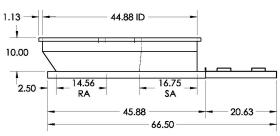

## Cambridgeport

SUBMITTAL

Part Number 2018507

MATERIAL: 18GA,(0.0516) 100.5 LBS.