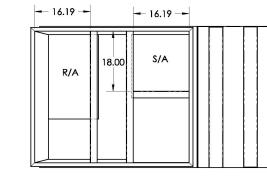

## Cambridgeport

SUBMITTAL

Part Number 2018507

MATERIAL: 18GA,(0.0516) 100.5 LBS.