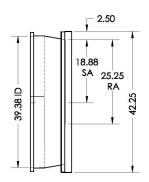

## Cambridgeport

SUBMITTAL

Part Number 2018507

MATERIAL: 18GA,(0.0516) 100.5 LBS.